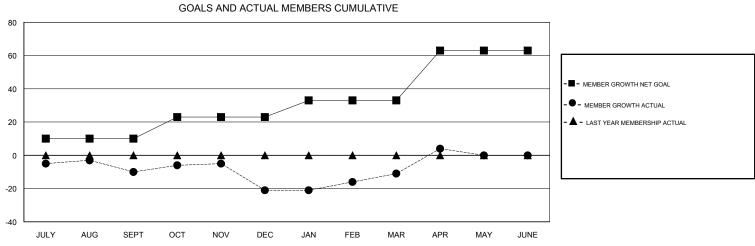

## MAHESH CHITNIS **LOCATION NEW YORK GMT CA** Clubs Members RESULTS FOR 2018-2019 RESULTS FOR 2018-2019 NEW CLUB GOAL NEW CLUBS DROPPED CLUBS MEMBER GROWTH NET MEMBER GROWTH DROPPED QUARTER QUARTER GOAL ACTUAL MEMBERS ACTUAL (including transfers) 0 0 0 10 34 29 JULY/AUG/SEPT JULY/AUG/SEPT 0 0 13 47 40 OCT/NOV/DEC OCT/NOV/DEC 0 0 32 1 10 19 JAN/FEB/MAR JAN/FEB/MAR 1 0 0 30 23 7 APR/MAY/JUNE APR/MAY/JUNE